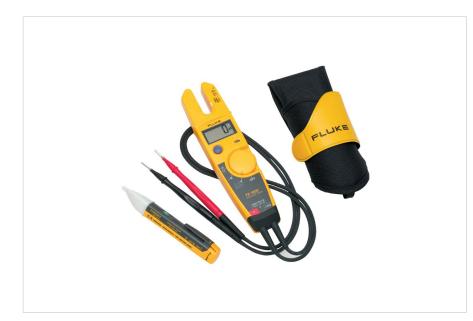

#### Fluke T5-H5-1AC II Kit

This kit includes:

- Fluke T5-1000
- Fluke 1AC II
- H5

3 Fluke Corporation Fluke T5-1000 Electrical Tester Kit with Holster and 1AC II Voltage Tester

Fluke. 让您的工作畅通无阻。

 福禄克测试仪器(上海)有限公司电话:400-810-3435
 ©2025 福禄克公司