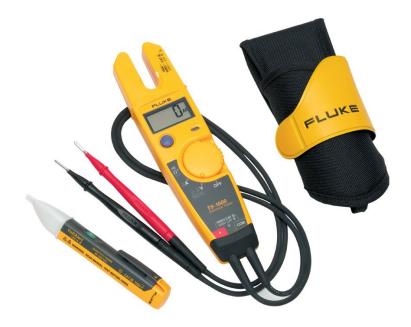

#### Fluke T5-H5-1AC II Kit

This kit includes:

- Fluke T5-1000
- Fluke 1AC II
- H5

3 Fluke Corporation Fluke T5-1000 Electrical Tester Kit with Holster and 1AC II Voltage Tester

Fluke. 让您的工作畅通无阻。

 福禄克测试仪器(上海)有限公司电话:400-810-3435
 ©2025 福禄克公司