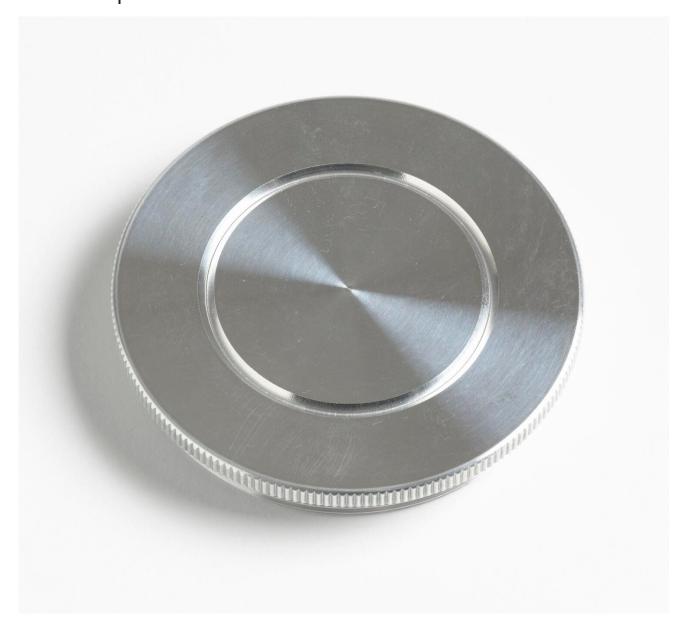

## 2082-M | 备用测试盖:6102

产品概述: 2082-M | 备用测试盖:6102

This spare test lid is for the 6102 Micro-Bath, because, sometimes you need a lid with holes drilled in it and sometimes you need a lid that is completely sealed. For calibration, it is convenient to drill a pattern of holes into a test lid to keep the bath sealed during calibration for optimal stability, and to ensure probes are properly spaced from one another and go into the bath vertically. However, you also want to have a lid that prevents spilling when you are carrying the bath from the lab or shop to the test site, so we recommend keeping a spare lid to use during testing. That way you can have ideal test conditions and a clean work environment.

## 型号

2082-M

备用测试盖:6102